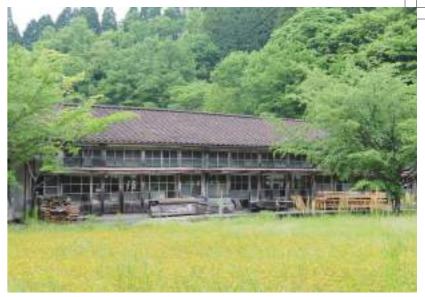

# 家具工房木正舎

無垢材の家具工房が手ほどき。小さなカンナでしゅっしゅっ 家具工房木正舎無垢の箸づくり

中津江の森に囲まれた小学校廃校跡で、無垢材のテーブルや 机、椅子などの家具をつくり販売している「木正舎」。小さなカンナ を使って無垢材を削り、一対のお箸をつくりましょう。無心になって 手を使い、生まれ来るかたちに性格も垣間見え、笑顔と木の香りに 包まれるひとときです。

- ●家具工房木正舎(日田市中津江栃野5000)
- ●体験内容 / お箸づくり体験(つくったお箸とカンナ屑はお持 5帰り)●料金 /1,500 円●定員 /5名程度 (見学のみも可。 人数、内容はご相談ください)●受入時間 /10:00 ~ 17:00
- ●所要時間/約60~90分程度●休業日/不定休
- ●見学日の5日前までに要予約