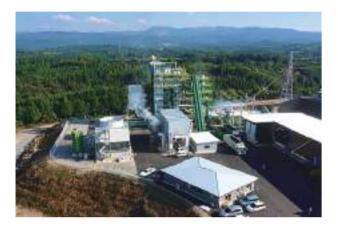

## 日本フォレスト 天瀬発電所 **06**

森林再生と木質バイオマス発電の最前線へ 森からエネルギーグリーン発電見学

日田の間伐材や未利用材を木質チップという燃料に加工しバイオ マス発電事業を行う。森林の再生とエネルギー循環を地球規模 で考え、発電の仕組みを学びます。

- ●日本フォレスト株式会社 天瀬発電所 (日田市天瀬町五馬市 245-4)●体験内容 / パワーポイントおよびビデオによる事業紹介●料金/資料代として1名様 1,000円(市外の方のみ) ●定員/1~60名●受入時間/①9:00~12:00②13:00~17:00●所要時間/約1時間~1時間半●休業日/第2土曜日、日曜日、祝日、お盆、年末年始
- ●見学日の1週間前までに要予約(毎週火、木曜日が見学日) 日本フォレスト 天瀬発電所

☎0973-57-2525