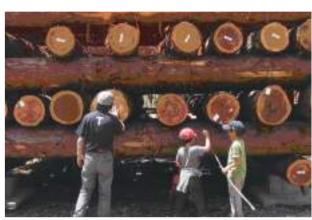

# 日田杉資料館 02

「日田杉資料館」で数百年の年輪に触れながら日田杉の歴史とすごいぞ木の力

日田地域は江戸時代から林業・木材産業が栄え、全国的に有名です。この資料館は、1996年に建設されました。日田スギの500年の歴史や日本の林業に耳に傾けるひととき。樹齢が300年を超える。「宮園神社のスギ」や「大原八幡宮のスギ」などのご神木が悠々と横たわる。この館は日田杉で造られた大空間。大径木の年齢に触れ、木の力を感じることができる。協同組合で運営されるこのような施設は日本に一つしか無い珍しい資料館です。

- ●日田杉資料館(日田市南友田町126-1)
- ●体験内容/数百年のスギ丸太の見学、過去の作業用写真
- ●料金/1名様につき200円(高校生以下無料)●定員/1~40
- 名●受入時間/8:00 ~ 17:00●所要時間/約30分●休業日/ 第2、第4土曜日、日曜日、祝日、お盆、年末年始
- ●見学日の3日前までに要予約

日田木材協同組合 ☎0973-24-2167