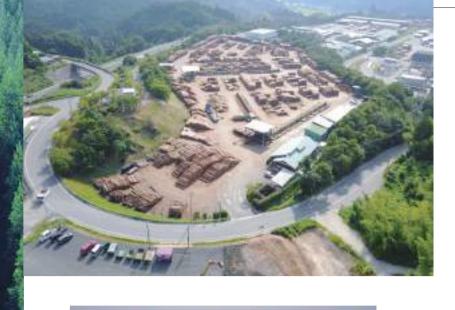

## 九州木材市場 05

百年を超す銘木から薪まで木の売買の舞台裏 目利きの世界、原木市場の現場へ

原木丸太の売買を行う「九州木材市場」。杉、桧を中心に、樟、 松、銀杏、桜、樫などの雑木も取り揃え、定期的に競りが行われま す。広い敷地の中、山と木について原木から学ぶひととき。見事なリフ トさばきや丸太が流れる選木機も見応えある見学です。

- ●株式会社九州木材市場(日田市東有田 1205-10)
- ●体験内容/原木市場の現場体験(原木市場の説明、市場内 見学)●料金/1名様につき500円※林業活動団体「日田林家」 への寄付としてお願いします。●定員/5~40名●受入時間 /9:00~16:00●所要時間/約1時間●休業日/日曜日、祝日、 お盆、年末年始
- ●見学日の10日前までに要予約九州木材市場 ☎0973-24-3625