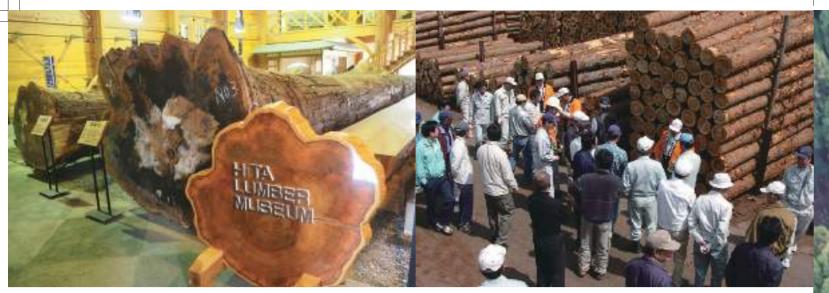

# 日田杉資料館 02

「日田杉資料館」で数百年の年輪に触れながら日田杉の歴史とすごいぞ木の力

日田地域は江戸時代から林業・木材産業が栄え、全国的に有名です。この資料館は、1996年に建設されました。日田スギの500年の歴史や日本の林業に耳に傾けるひととき。樹齢が300年を超える。「宮園神社のスギ」や「大原八幡宮のスギ」などのご神木が悠々と横たわる。この館は日田杉で造られた大空間。大径木の年齢に触れ、木の力を感じることができる。協同組合で運営されるこのような施設は日本に一つしか無い珍しい資料館です。

- ●日田杉資料館(日田市南友田町126-1)
- ●体験内容/数百年のスギ丸太の見学、過去の作業用写真
- ●料金/1名様につき200円(高校生以下無料)●定員/1~40
- 名●受入時間/8:00 ~ 17:00●所要時間/約30分●休業日/ 第2、第4土曜日、日曜日、祝日、お盆、年末年始
- ●見学日の3日前までに要予約

日田木材協同組合 ☎0973-24-2167