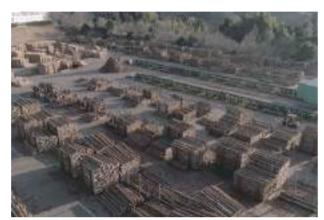

## 九州木材市場 05

百年を超す銘木から薪まで木の売買の舞台裏 目利きの世界、原木市場の現場へ

原木丸太の売買を行う「九州木材市場」。杉、桧を中心に、樟、 松、銀杏、桜、樫などの雑木も取り揃え、定期的に競りが行われま す。広い敷地の中、山と木について原木から学ぶひととき。見事なリフ トさばきや丸太が流れる選木機も見応えある見学です。

- ●株式会社九州木材市場(日田市東有田 1205-10)
- ●体験内容/原木市場の現場体験(原木市場の説明、市場内 見学)●料金/1名様につき500円※林業活動団体「日田林家」 への寄付としてお願いします。●定員/5~40名●受入時間 /9:00~16:00●所要時間/約1時間●休業日/日曜日、祝日、 お盆、年末年始
- ●見学日の10日前までに要予約九州木材市場 ☎0973-24-3625

## 一本一本にIDを刻印。山から家までの木のドラマ ド迫力!選別と競り市見学

一万坪もの敷地に九州北部エリアの優良材が勢揃いし、本州、四国からも買い手が訪れるナンブ木材流通。ほぼすべての丸太にIDを印字する独自のオペレーションシステムによる商流のドラマがあります。選別の轟音響くド迫力の場内。開催日なら競り市も見学できます。

- ●株式会社ナンブ木材流通(日田市東有田 2882-10)
- ●体験内容/原木市場や商流の説明、市場内見学●料金/1 名様につき500円●定員/20名(超える場合は安全確保のためバス移動により見学可)●受入時間/①8:00~12:00② 13:00~17:00●所要時間/約1時間\*毎月14日、28日(祝日の場合は前後)、9:30からの競り市見学も可●休業日/一部土曜日、日曜日、祝日、お盆、年末年始
- ●見学日の10日前までに要予約

株式会社ナンブ木材流通 ☎0973-22-4054