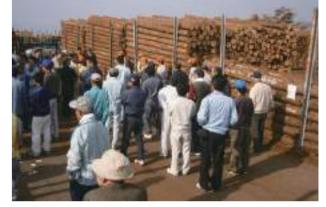

## 九州木材市場 05

百年を超す銘木から薪まで木の売買の舞台裏 目利きの世界、原木市場の現場へ

原木丸太の売買を行う「九州木材市場」。杉、桧を中心に、樟、 松、銀杏、桜、樫などの雑木も取り揃え、定期的に競りが行われま す。広い敷地の中、山と木について原木から学ぶひととき。見事なリフ トさばきや丸太が流れる選木機も見応えある見学です。

- ●株式会社九州木材市場(日田市東有田 1205-10)
- ●体験内容/原木市場の現場体験(原木市場の説明、市場内 見学)●料金/1名様につき500円※林業活動団体「日田林家」 への寄付としてお願いします。●定員/5~40名●受入時間 /9:00~16:00●所要時間/約1時間●休業日/日曜日、祝日、 お盆、年末年始
- ●見学日の10日前までに要予約九州木材市場 ☎0973-24-3625

## 一本一本にIDを刻印。山から家までの木のドラマ ド迫力!選別と競り市見学

一万坪もの敷地に九州北部エリアの優良材が勢揃いし、本州、四国からも買い手が訪れるナンブ木材流通。ほぼすべての丸太にIDを印字する独自のオペレーションシステムによる商流のドラマがあります。選別の轟音響くド迫力の場内。開催日なら競り市も見学できます。

- ●株式会社ナンブ木材流通(日田市東有田 2882-10)
- ●体験内容/原木市場や商流の説明、市場内見学●料金/1 名様につき500円●定員/20名(超える場合は安全確保のためバス移動により見学可)●受入時間/①8:00~12:00② 13:00~17:00●所要時間/約1時間\*毎月14日、28日(祝日の場合は前後)、9:30からの競り市見学も可●休業日/一部土曜日、日曜日、祝日、お盆、年末年始
- ●見学日の10日前までに要予約