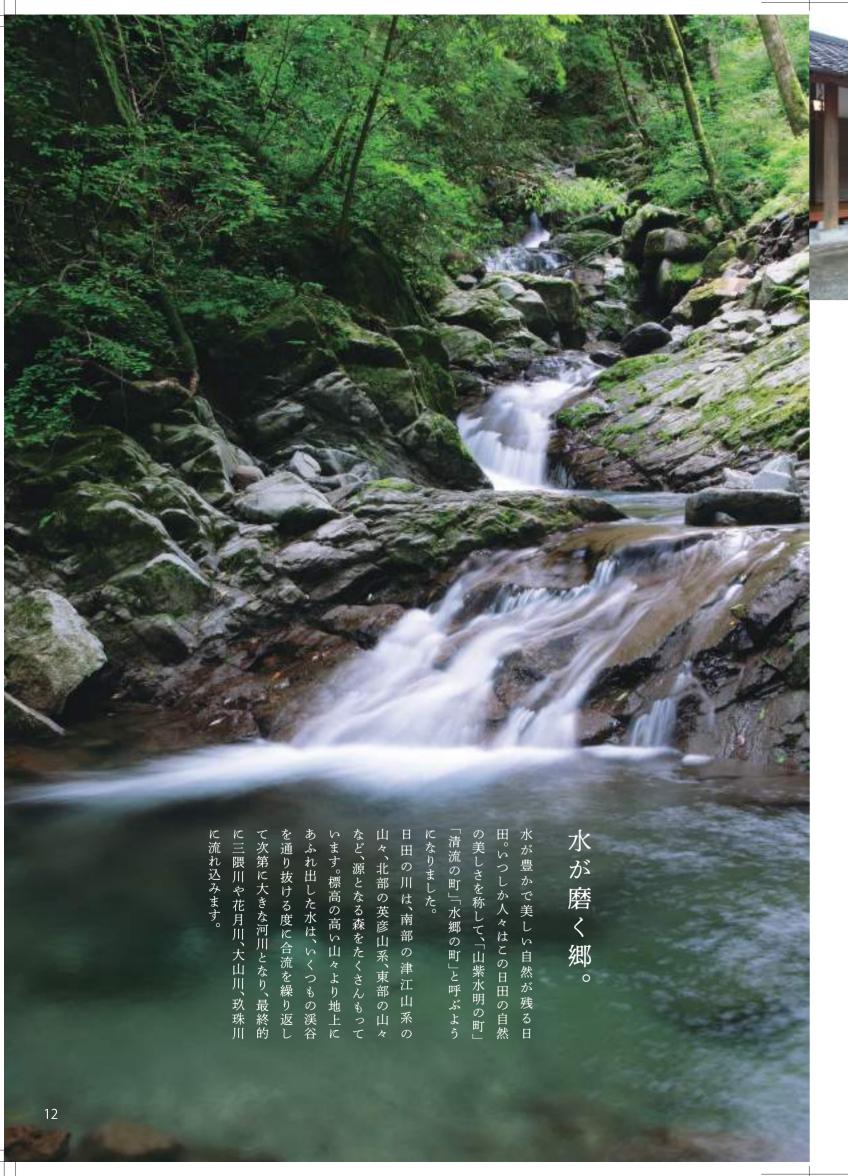

山、水、木のつながりが見え、 木を「材」と成してきた、 山に木を植え、育て、 日田は、500年もの昔から、 地中で地下水として育んだもの。 その水は、市の面積の なんだか気持ちやさしくなるのが、 林業のまち。 水の力で運んでは 8割を占める山が、雨を受け、

水があり、 山があり、

# ひたりずむ

がるエネルギーの再生・循環を見ることが の一生より長い物語を知ると、家や家具、 山の木が一本の材になるまで、時として人 は、未来が見える物語でいっぱいです。 時もまた、山に降る雨の滴に思いを馳せる 下駄を愛おしく思えたり。山、木、水とつな できます。酒蔵、山川の幸、温泉に浸かる 産業観光「ひたりずむ」のいろんな体験

語に耳傾ける「ひたりずむ」。どうぞ日田 気づかされます。 ために、行動してきた歴史があったことに に学ぶ時、日田は何百年ものむかしから、 山と木と水、そして技を体験しながら、物 木に刻まれた時と向き合い、課題解決の い世界を目指す開発目標」であるSDGs 「2030年までに持続可能でよりよ