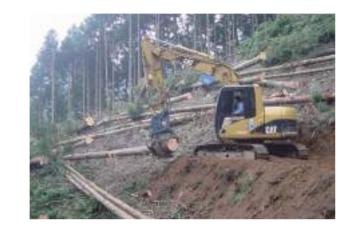

# 日田市森林組合

森を守り経済を支える日本の林業とこにあり 日本の林業講座

森林組合の使命は、先人が守り育ててきました、山林を保育・管理・収穫までの全てを行い、循環型林業を目指し、次の世代に受け継ぐ橋渡しを担っています。「山」に関する全ての事柄に精通し、どんな相談にも対応しています。併せて、若手林業家及び若手林業技術者の育成に努めていますので、お気軽に足を運んでください。

- ●日田市森林組合(日田市大字庄手850-5)
- ●体験内容/パワーポイントによる事業説明及び原木市場 見学●料金/【半日コース】1団体様1万円、及び1名様 500円 【1日コース】1団体様2万円、および1名様500円●定員 /20名●受入時間/8:00~17:00●所要時間/半日コース 約2~3時間、1日コース約4~6時間●休業日/土曜日、 日曜日、祝日、お盆、年末年始
- ●見学日の2週間前までに要予約

日田市森林組合 ☎0973-23-5168