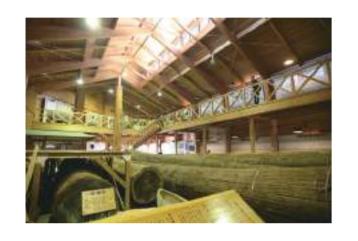

# 日田杉資料館 02

「日田杉資料館」で数百年の年輪に触れながら日田杉の歴史とすごいぞ木の力

日田地域は江戸時代から林業・木材産業が栄え、全国的に有名です。この資料館は、1996年に建設されました。日田スギの500年の歴史や日本の林業に耳に傾けるひととき。樹齢が300年を超える。「宮園神社のスギ」や「大原八幡宮のスギ」などのご神木が悠々と横たわる。この館は日田杉で造られた大空間。大径木の年齢に触れ、木の力を感じることができる。協同組合で運営されるこのような施設は日本に一つしか無い珍しい資料館です。

- ●日田杉資料館(日田市南友田町126-1)
- ●体験内容/数百年のスギ丸太の見学、過去の作業用写真
- ●料金/1名様につき200円(高校生以下無料)●定員/1~40
- 名●受入時間/8:00 ~ 17:00●所要時間/約30分●休業日/ 第2、第4土曜日、日曜日、祝日、お盆、年末年始
- ●見学日の3日前までに要予約

日田木材協同組合 ☎0973-24-2167